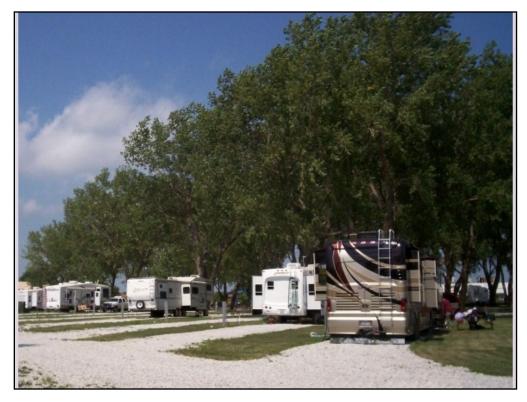

## 44 SITE RV PARK

## \$350,000

This is a tremendous opportunity purchase a wonderful seasonal business! This is a pristine RV park located approx. 1/2 mile off Interstate 29 and Highway 175. Park is located 60 miles North of Omaha, NE and 30 miles South of Sioux City, IA. All structures on the premises are new or have been remodeled within the last 9 years. On-Ur-Way RV Park has shown consistent growth year from year and approx. 50% increase from 2007 through 2010! This is an opportunity that won't last!