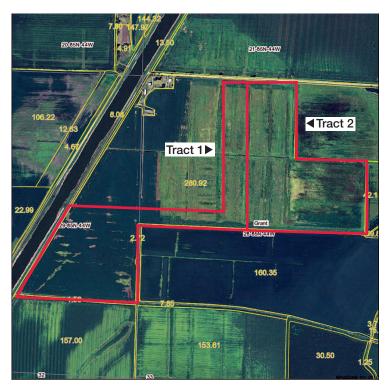

**LEGAL DESCRIPTIONS:** Both Parcels are located in Sections 28 & 29 Grant Township lying east of Little Sioux River. Survey and Legal Descriptions

are available at McCallAuctions.com, Abstracts to Govern.

TRACT DESCRIPTIONS: Tract 1: 94.5± ac. Productive Land.

**FSA INFORMATION:** FSA has not split out these Parcels yet as they are part of larger Tract, so information is estimated: **Cropland** – 94, **Corn Base** – 56.0, **DP & CC Yield** - 97/122 bushels/acre, **Soybean Base** – 34.5, **DP & CC Yield** - 34/41 bushels/acre.

TRACT 2: 94.5± ac. Productive Land.

**FSA INFORMATION:** FSA has not split out these Parcels yet as they are part of larger Tract, so information is estimated: **Cropland** – 94, **Corn Base** – 56.0, **DP & CC Yield** - 97/122 bushels/acre, **Soybean Base** – 34.5, **DP & CC Yield** - 34/41 bushels/acre.